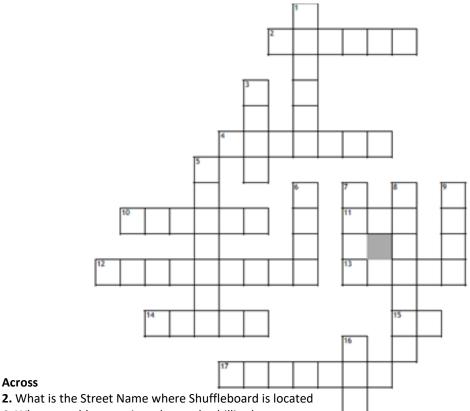

### DORAL VILLAGE CROSSWORD

### 4. Where would you go in order to play billiards

- 10. What is the name of the Creek in Doral
- 11. Lot 505 is located on what street
- 12. Where is the Library Located
- 13. (True/False) Lot numbering uses all numbers from 1 to 642
- 14. What activity is normally held in the clubhouse on Wednesday Night
- 15. Is Lot 542 in the Pet Section
- 17. What activity is in the small back room of the clubhouse?

### Down

Across

- 1. Who lives at Lot 568
- 3. What is the name of 1 of the electronic book readers
- 5. What is the statue located in front of the Cottage
- 6. (True/False) Lots in Doral are numbered from 1 to 642
- 7. What activity is normally held outside Doral on Friday Morning
- 8. What activity is normally held outside Doral on Tuesday Afternoon
- 9. True or False Via Granada goes to the Front Gate
- 16. What time does the Pool close