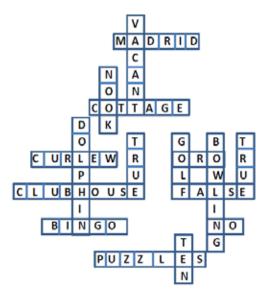

### DORAL VILLAGE CROSSWORD

### 4. Where would you go in order to play billiards

- 10. What is the name of the Creek in Doral
- 11. Lot 505 is located on what street
- 12. Where is the Library Located
- 13. (True/False) Lot numbering uses all numbers from 1 to 642
- 14. What activity is normally held in the clubhouse on Wednesday Night
- 15. Is Lot 542 in the Pet Section
- 17. What activity is in the small back room of the clubhouse?

### Down

Across

- 1. Who lives at Lot 568
- 3. What is the name of 1 of the electronic book readers
- 5. What is the statue located in front of the Cottage
- 6. (True/False) Lots in Doral are numbered from 1 to 642
- 7. What activity is normally held outside Doral on Friday Morning
- 8. What activity is normally held outside Doral on Tuesday Afternoon
- 9. True or False Via Granada goes to the Front Gate
- 16. What time does the Pool close